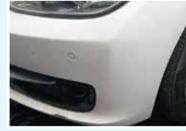

# REMOVE UNSIGHTLY STAINS OR **MINOR SCRATCHES & PROVIDES** LONG LASTING PROTECTIVE COAT

OPTIMO EASY POLISH clean, shine and protects all paints, old and new, metallic and solid paintwork in one easy step without hard rubbing. It removes light scratches, road tar, tree sap, road film, paint oxidation and water stains and provides long lasting protective coat that your vehicle needs. Leaving no powdery residue in body seams, molding, trim or details, which are excellent for both hand and machine polish.

- Remove Oxide Film
- Refill Light Scratches
- Brilliant High Gloss Shine

- Long Lasting Protection
- Can Be Used by Hand Or Machine

**AFTER** 

INSTANT RESULT EFFECTIVE

HIGH GLOSS LONG LASTING

OPTIMO