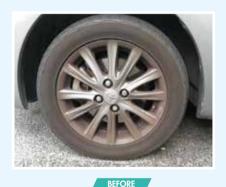

# CLEAN YOUR CAR WITHIN SECONDS WITHOUT THE USE OF WATER

OPTIMO WATERLESS CAR WASH is a simple 1 step cleaning solution that uses no water. It is suitable for cleaning the car's exterior, interior, glass and wheels. Spray on, wait 3-5 seconds for the dirt to lift and then wipe off with a microfiber cloth. Waterless Car Wash is ideal for quick cleaning and also for places where normal washing of cars with running water is prohibited. Waterless Car Wash is a water based formula that is fast acting and yet safe on the car's paint. Waterless Car Wash is suitable as a weekly maintenance cleaning solution.

# **BENEFITS:**

- Safe on hands and car's clear coat.
- Waterless cleaning.
- Fast and effective.

- Affordable way to clean without using water.
- 1 step cleaner for car exterior, interior and wheels.

BEFORE

# REMOVE BRAKE DUST, OIL & DIRT FROM THE WHEELS

WHEEL CLEANER IS MEANT SPECIFICALLY ONLY FOR CLEANING WHEELS

**OPTIMO WHEEL CLEANER PRO** is a specially formulated cleaning agent designed to lift and remove stubborn brake dust, road grime, oil and dirt from the wheels without hard scrubbing. Wheel Cleaner is highly effective against brake dust and grime. Wheel Cleaner is safe to use on all types of wheels without harming the paint or the plated finish. For old wheels, Wheel Cleaner will lift and loosen the stubborn brake dust and grime making it very easy to clean with a brush. Just spray Wheel Cleaner on the wheels and watch it work!