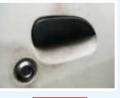

# NO POLISHING REQUIRED CLEANS IN 20 SECONDS

**OPTIMO STAIN BUSTER** is the latest in stain removal solution that works instantly to remove oxidation, water stains, acid rain stains and colour transfer stains. It's alkaline based solution is safe on car body paint work and can be used on plastics, metal and rubber parts. Works on all car body colours. Keeping your car's paint looking new is easy with Stain Buster

# **BENEFITS:**

- Saves time, money and water.
- Works instantly to lift stains.
- Safe on original paint work.
- Helps to revive the paint work.

- Superb results for white and light coloured cars.
- Alkaline based cleaner that will not leave marks on the paint work.

AFTER

BEFORE

AFTER

INSTANT RESULT

D.I.Y

**ALKALINE** 

ALINE NON-TOXIC