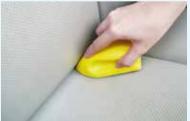

# INTERIOR CLEANING BRUSH

# REMOVES DUST AND CONTAMINATES QUICKLY

Specially designed brushed for cleaning leather, fabric and plastic surfaces. The interior cleaning brush can be used with liquid leather or fabric cleaners for fast cleaning action. By using the interior cleaning brush the amount of cleaning solution is significantly reduced to save on cost and time.

**Dimensions:** 50mm x 120mm x 35mm