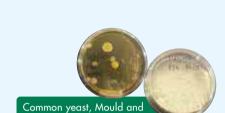

aerosol droplet 40 µm - 100 µm

Nano sized droplet less than 10 µm

Nano sized droplet expands when atomized

μm = micometer or micron (1 millionth of a millimeter)

Bacteria growth found in cars