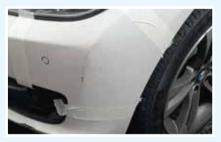

# REMOVE UNSIGHTLY STAINS OR **MINOR SCRATCHES & PROVIDES** LONG LASTING PROTECTIVE COAT

OPTIMO EASY POLISH clean, shine and protects all paints, old and new, metallic and solid paintwork in one easy step without hard rubbing. It removes light scratches, road tar, tree sap, road film, paint oxidation and water stains and provides long lasting protective coat that your vehicle needs. Leaving no powdery residue in body seams, molding, trim or details, which are excellent for both hand and machine polish.

- Remove Oxide Film
- Refill Light Scratches
- Brilliant High Gloss Shine

- Long Lasting Protection
- Can Be Used by Hand Or Machine

**AFTER** 

INSTANT RESULT EFFECTIVE

HIGH GLOSS LONG LASTING

OPTIMO