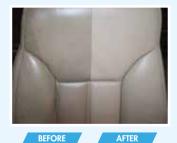

# RESIST STAINS & DIRT BUILD UP ON LEATHER & VINYL

**OPTIMO LEATHER PROTECTOR** is a one step protector for leather and vinyl to resist stains and dirt build up. The unique water based formula gives it rich and natural look without any oil, slippery feel. One application will last between 4-6 months depending on the frequency of usage of the leather or vinyl surface. Optimo Leather protector will protect against UV and prevent the leather from hardening.

# **FEATURES:**

- Durable resistance to oil and water based spills.
- Makes future cleaning much easier.
- Maintains leather in good condition.
- Protects against cracking.
- Resists heat damage.
- Prevents discolouration.
- Contains no phosphates, bleach, acids or alkaline.
- PH neutral formula.

### APPLICATIONS:

- Leather
- Vinyl

EASY APPLY OIL RESISTANT

EFFECTIVE HEAT RESISTANT

**NEUTRAL WATER RESISTANT** 