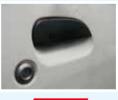

# NO POLISHING REQUIRED CLEANS IN 20 SECONDS

**OPTIMO STAIN BUSTER** is the latest in stain removal solution that works instantly to remove oxidation, water stains, acid rain stains and colour transfer stains. It's alkaline based solution is safe on car body paint work and can be used on plastics, metal and rubber parts. Works on all car body colours. Keeping your car's paint looking new is easy with Stain Buster

# **BENEFITS:**

- Saves time, money and water.
- Works instantly to lift stains.
- Safe on original paint work.
- Helps to revive the paint work.

- Superb results for white and light coloured cars.
- Alkaline based cleaner that will not leave marks on the paint work.

AFTER

BEFORE

AFTER

INSTANT RESULT

D.I.Y

**ALKALINE** 

ALINE NON-TOXIC