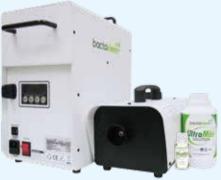

# ANTI-BACTERIAL TREATMENT SYSTEM

**BACTAKLEEN ULTRA MIST SOLUTION** is developed specifically to be used only with the Ultra Mist Machine. It instantly kills up to 99% of bacteria and mold spores in the air conditioning system.

# 1) Ultra Mist Fumigation:

An innovative fumigation device to atomize our concentrated anti-bacterial solution into an ultra fine mist containing hundreds of millions of microscopic "nano-sized" cleaning particles.