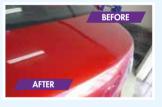

# NO POLISHING REQUIRED CLEANS IN 20 SECONDS

**OPTIMO STAIN BUSTER** is the latest in stain removal solution that works instantly to remove oxidation, water stains, acid rain stains and colour transfer stains. It's alkaline based solution is safe on car body paint work and can be used on plastics, metal and rubber parts. Works on all car body colours. Keeping your car's paint looking new is easy with Stain Buster

# **BENEFITS:**

- Saves time, money and water.
- Works instantly to lift stains.
- Safe on original paint work.
- Helps to revive the paint work.

- Superb results for white and light coloured cars.
- Alkaline based cleaner that will not leave marks on the paint work.

AFTER

BEFORE

AFTER

INSTANT RESULT

D.I.Y

**ALKALINE** 

ALINE NON-TOXIC