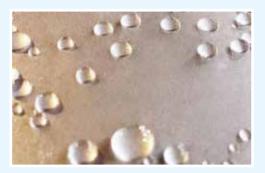

# RAIN REPELLENT WITH AN EDGE

**OPTIMO HYBRID 360 RAIN SHIELD** is a specially formulated rain repellent for glass and windshield designed to improve visibility when driving in the rain. The unique non-silicone formula adheres to the glass surface for long lasting effect while promoting ultra fast water repelling effect to drain away rain from speed of 50km/h onwards.

Hybrid 360 Rain Shield is extremely easy to apply and will last up to 6 months with each application. Once applied according to instructions the rain repelling effect works immediately and will not cause the wipers to judder unlike other brands. Visibility is tremendously improved especially when driving at night in the rain.

### **BENEFITS:**

- Long last effect per application up to 6 months.
- Easy to apply.
- Starts working even at low speed.
- Non abrasive.
- Tremendously improves visibility.
- Immediate effect.
- Wipers do not judder.
- Anti static effect that prevents dust from adhering to the surface.