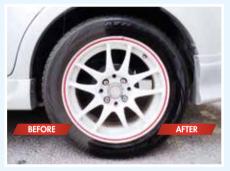

# TYRE PROTECTION AGAINST FADING & CRACKING

**OPTIMO TYRE SHINE** cleans, moisturises and protect your car tyres in one easy step. It is specially formulated with conditioners that helps to prevent and protect against cracking and fading.

### BENEFITS:

- Helps Protect Against Cracking & Fading
- Can Apply On Wet Or Dry Tyres
- Removes Dirt, Grime & Dust
- Long Lasting Shine
- Cleans, Moisturises and Protect Tyres

LONG LASTING

**DURABLE** 