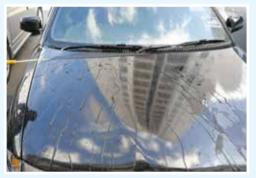

# NO POLISHING REQUIRED CLEANS IN 20 SECONDS

**OPTIMO STAIN BUSTER** is the latest in stain removal solution that works instantly to remove oxidation, water stains, acid rain stains and colour transfer stains. It's alkaline based solution is safe on car body paint work and can be used on plastics, metal and rubber parts. Works on all car body colours. Keeping your car's paint looking new is easy with Stain Buster

# **BENEFITS:**

- Saves time, money and water.
- Works instantly to lift stains.
- Safe on original paint work.
- Helps to revive the paint work.

- Superb results for white and light coloured cars.
- Alkaline based cleaner that will not leave marks on the paint work.

AFTER

BEFORE

AFTER

INSTANT RESULT

D.I.Y

**ALKALINE** 

ALINE NON-TOXIC