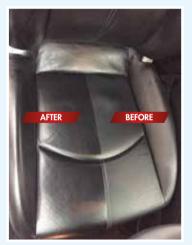

# RESIST STAINS & DIRT BUILD UP ON LEATHER & VINYL

**OPTIMO LEATHER PROTECTOR** is a one step protector for leather and vinyl to resist stains and dirt build up. The unique water based formula gives it rich and natural look without any oil, slippery feel. One application will last between 4-6 months depending on the frequency of usage of the leather or vinyl surface. Optimo Leather protector will protect against UV and prevent the leather from hardening.

# **FEATURES:**

- Durable resistance to oil and water based spills.
- Makes future cleaning much easier.
- Maintains leather in good condition.
- Protects against cracking.
- Resists heat damage.
- Prevents discolouration.
- Contains no phosphates, bleach, acids or alkaline.
- PH neutral formula.