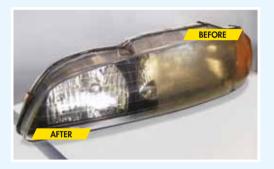

CLEAN D.I.Y

ALKALINE

Demo

**HEADLIGHTS GUARANTEED TO PASS INSPECTION!** 

OPTIMO HEADLIGHT RESTORER is a quick and simple restoration kit that is applied by hand to remove old oxidation from headlights. The concept is to avoid using polishing machines which will scratch the headlight during the oxidation removal process. Optimo Headlight Restorer comes as a complete kit and allows the user to restore the headlights quickly and effectively and provide long term protection against oxidation returning.