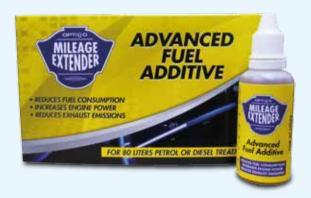

# **FOR 80 LITERS PETROL** OR DIESEL TREATMENT

OPTIMO MILEAGE EXTENDER is an Advanced Bio Ester Fuel Additive. It improves fuel combustion, cleans fuel delivery system and combustion chambers, as well as lubricates upper part of engine cylinders and valves.

Optimo Mileage Extender is 100% formulated from natural plants esters. It is designed to address today's competitive requirements for engine performance, fuel saving, maintenance and protection of combustion engines as well as fulfilling social responsibility of keeping a greener earth. A Truly Green Fuel Technology.

### **BENEFITS:**

- Reduces fuel consumption.
- Increases engine power.
- Reduces exhaust emissions.
- Achieves more mileage with every litre of fuel.
- Cleaner environment Reduce Air Pollution & Global Warming.
- Reduces engine noise.