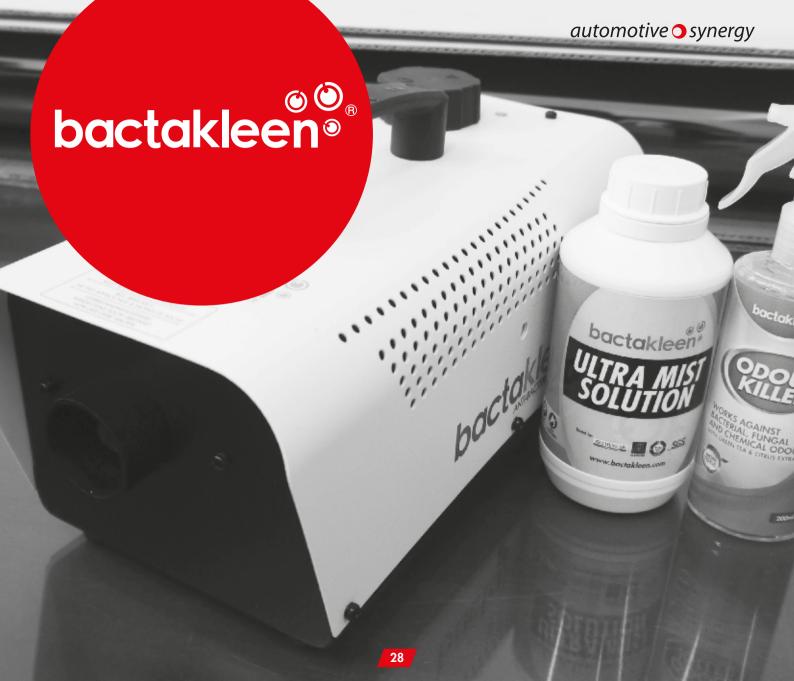

# ANTI-BACTERIAL TREATMENT SYSTEM

**BACTAKLEEN ULTRA MIST SOLUTION** is developed specifically to be used only with the Ultra Mist Machine. It instantly kills up to 99% of bacteria and mold spores in the air conditioning system.

# BENEFITS:

- Kills 99.9% of the bacteria, mould and fungi.
- Reduces the spread of Influenza such as H1N1, SARS and the common cold.
- Improves air quality and reduces bad odour.
- Helps individuals with existing respiratory conditions such as allergies, multiple chemical sensitivity and asthma to breath better.
- Removes build up of bacteria colonies.
- Safe, non-toxic and environmentally safe.
- Improve air-conditioning efficiency, thus reducing your electricity cost.
- Flexible application techniques customized to your needs.
- Provides immediate and long term protection against bacteria and viruses.
- Clinically test proven by Chemlab, TUV, SIRIM and SGS.