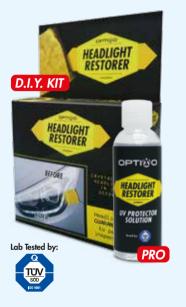

CLEAN D.I.Y

ALKALINE

Demo

**HEADLIGHTS GUARANTEED TO PASS INSPECTION!** 

OPTIMO HEADLIGHT RESTORER is a quick and simple restoration kit that is applied by hand to remove old oxidation from headlights. The concept is to avoid using polishing machines which will scratch the headlight during the oxidation removal process. Optimo Headlight Restorer comes as a complete kit and allows the user to restore the headlights quickly and effectively and provide long term protection against oxidation returning.