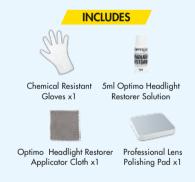

CLEAN D.I.Y

ALKALINE

Demo

**HEADLIGHTS GUARANTEED TO PASS INSPECTION!** 

OPTIMO HEADLIGHT RESTORER is a quick and simple restoration kit that is applied by hand to remove old oxidation from headlights. The concept is to avoid using polishing machines which will scratch the headlight during the oxidation removal process. Optimo Headlight Restorer comes as a complete kit and allows the user to restore the headlights quickly and effectively and provide long term protection against oxidation returning.