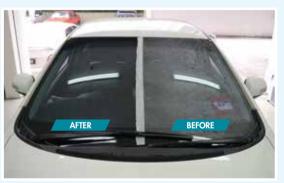

# FOR DEEP CLEANING & REMOVING WATER MARKS ON GLASS

**OPTIMO GLASS COMPOUND** is a specially formulated solution designed for deep cleaning glass and for removing water marks on glass. It is micro beads work to deeply clean and remove sediment, oil and dirt on all types of glass. It is suitable for windshields, shower doors, windows and mirrors. Using just a little is sufficient to effectively clean a large surface area.