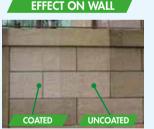

# PROTECTION AGAINST BACTERIA AND FUNGAL GROWTH, LONG LASTING EFFECT

BACTAKLEEN BACTASHIELD ULTIMATE is a semi permanent anti bacterial and anti fungal coating that adheres to the surface for up to 1 year to protect it against bacteria and fungal growth to reduce cross contamination and destroys odours caused by bacteria and fungus. Bactashield Ultimate when applied forms a transparent protective layer coating that will kill bacteria, fungus and viruses with the presence of light.

# AREA OF APPLICATIONS:

• Toilets, toilet floors, urinals, sinks, taps, door handle, hand rail, supermarket trolley, kitchen counter tops, children's toys in public play areas and many more.

### **BENEFITS:**

- Sterilizing Effect.
- Deodorizing Effect.
- Air Purifying Effect.
- Self-cleaning.

### **SWAB TEST ON TOILET BOWL**

**SELF-CLEANING** 

ANTI FUNGAL

ANTI BACTERIAL REDUCE ODOUR LONG LASTING