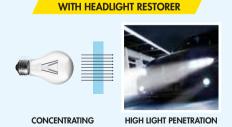

CLEAN D.I.Y

ALKALINE

Demo

**HEADLIGHTS GUARANTEED TO PASS INSPECTION!** 

OPTIMO HEADLIGHT RESTORER is a quick and simple restoration kit that is applied by hand to remove old oxidation from headlights. The concept is to avoid using polishing machines which will scratch the headlight during the oxidation removal process. Optimo Headlight Restorer comes as a complete kit and allows the user to restore the headlights quickly and effectively and provide long term protection against oxidation returning.