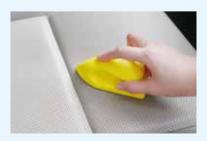

# INTERIOR CLEANING BRUSH

# REMOVES DUST AND CONTAMINATES QUICKLY

Specially designed brushed for cleaning leather, fabric and plastic surfaces. The interior cleaning brush can be used with liquid leather or fabric cleaners for fast cleaning action. By using the interior cleaning brush the amount of cleaning solution is significantly reduced to save on cost and time.

**Dimensions:** 50mm x 120mm x 35mm