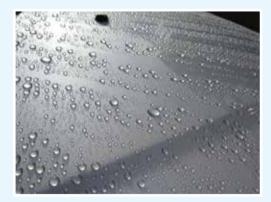

# GIVE THE PAINT A DEEP LUSTER & PROVIDE A LONG LASTING PROTECTION WITHOUT OILY RESIDUE

OPTIMO AQUA SHIELD V2 is the second generation Aqua Shield temporary paint protection coating. Works the same as the original Aqua Shield but with improved gloss, water repellency and better protection. One application of Aqua shield V2 will last up to 6 months. Aqua Shield V2 will enable showroom shine and brings out vibrancy in the paint. The paint on bright coloured cars will look very vibrant and on dark coloured cars will have a deep luster. Aqua Shield V2 is not a wax and will not attract dust.

BEFORE

AFTER

HYDROPHOBIC HIGH GLOSS LONG LASTING