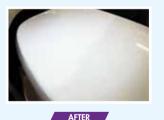

# **REVIVE CAR PAINT & PLASTIC** PARTS TO LOOK LIKE NEW

OPTIMO PAINT & PLASTIC REVIVER is a one step application that is designed for quick and easy revival of old faded paint work and plastic parts to look like new in matter of seconds. Optimo Paint & Plastic Reviver will turn the paint and plastic component back to look like new without leaving a sticky or oily residue. The best part is that one application can easily last more than 1 year before the paint or plastic component start to fade.

### BENEFITS:

- Non sticky and non oily.
- Quick drying.
- Low cost and effective.
- Simple wipe on application.

PAINT

- Suitable for car paint and plastic parts.
- Revive old paint work and plastic parts in seconds.
- Provides long term protection against UV damage.

# **PLASTIC**

**BEFORE** 

AFTER

BEFORE

AFTER