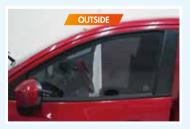

# KEEPING COOL HAS NEVER BEEN THIS EASY!

**OPTIMO SUN SHIELD** is basically an existing concept that has been refreshed and improved upon for better application. The traditional window film has been around for decades and despite it being effective in cutting heat and glare, it is also expensive and cumbersome to install. Optimo Sun Shield is much easier, cheaper and can work with existing tints on the window. Sun Shield works on the static cling concept and has no glue. The application process takes less than half the time of the regular tint and unlike traditional tint, Sun Shield can be removed and reused again!

### BENEFITS:

- High heat rejection of up to 85% and 89% UV rejection.
- Reusable with no glue.
- Significantly improve privacy.
- Can be cut to shape of the window.
- Does not obstruction power window operation.
- Low cost and very effective.
- No maintenance.

### APPLICATIONS:

- For Car: Rear side windows, rear windshield and half of the two front side windows.
- For Building: To reduce heat and glare. This is especially useful for west facing windows which get the afternoon sun.