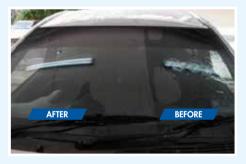

# FOR DEEP CLEANING & REMOVING WATER MARKS ON GLASS

**OPTIMO GLASS COMPOUND** is a specially formulated solution designed for deep cleaning glass and for removing water marks on glass. It is micro beads work to deeply clean and remove sediment, oil and dirt on all types of glass. It is suitable for windshields, shower doors, windows and mirrors. Using just a little is sufficient to effectively clean a large surface area.