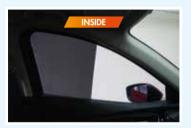

# KEEPING COOL HAS NEVER BEEN THIS EASY!

**OPTIMO SUN SHIELD** is basically an existing concept that has been refreshed and improved upon for better application. The traditional window film has been around for decades and despite it being effective in cutting heat and glare, it is also expensive and cumbersome to install. Optimo Sun Shield is much easier, cheaper and can work with existing tints on the window. Sun Shield works on the static cling concept and has no glue. The application process takes less than half the time of the regular tint and unlike traditional tint, Sun Shield can be removed and reused again!

### BENEFITS:

- High heat rejection of up to 85% and 89% UV rejection.
- Reusable with no glue.
- Significantly improve privacy.
- Can be cut to shape of the window.
- Does not obstruction power window operation.
- Low cost and very effective.
- No maintenance.

### APPLICATIONS:

- For Car: Rear side windows, rear windshield and half of the two front side windows.
- For Building: To reduce heat and glare. This is especially useful for west facing windows which get the afternoon sun.