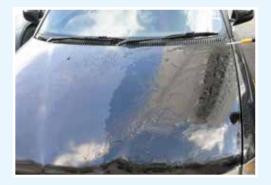

# NO POLISHING REQUIRED CLEANS IN 20 SECONDS

**OPTIMO STAIN BUSTER** is the latest in stain removal solution that works instantly to remove oxidation, water stains, acid rain stains and colour transfer stains. It's alkaline based solution is safe on car body paint work and can be used on plastics, metal and rubber parts. Works on all car body colours. Keeping your car's paint looking new is easy with Stain Buster

# **BENEFITS:**

- Saves time, money and water.
- Works instantly to lift stains.
- Safe on original paint work.
- Helps to revive the paint work.

- Superb results for white and light coloured cars.
- Alkaline based cleaner that will not leave marks on the paint work.

AFTER

BEFORE

AFTER

INSTANT RESULT

D.I.Y

**ALKALINE** 

ALINE NON-TOXIC