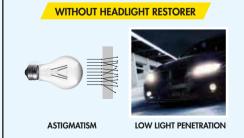

CLEAN D.I.Y

ALKALINE

Demo

**HEADLIGHTS GUARANTEED TO PASS INSPECTION!** 

OPTIMO HEADLIGHT RESTORER is a quick and simple restoration kit that is applied by hand to remove old oxidation from headlights. The concept is to avoid using polishing machines which will scratch the headlight during the oxidation removal process. Optimo Headlight Restorer comes as a complete kit and allows the user to restore the headlights quickly and effectively and provide long term protection against oxidation returning.