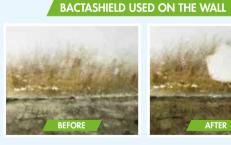

# **ELIMINATES BACTERIA AND FUNGUS, LONG LASTING EFFECT**

BACTAKLEEN BACTASHIELD BASIC is a non toxic water based anti bacterial and anti fungal spray that will eliminate up to 99.99% of bacteria and fungus on any surface. Bacteria and fungus spores will die with immediate contact with any treated surface. One spray on the surface will last up to 3 months for long term protection. Bactashield Basic is completely transparent and odourless and is 100% safe on any surface.

# AREA OF APPLICATIONS:

- Toilets.
- Bedrooms.
- Kitchen
- Air-cond Vents.

- Vehicles.
- Switches.
- Equipment.

# **BACTASHIELD USED ON SCHOOL DESK**

ANTI FUNGAL LONG LASTING ANTI-BACTERIAL NON-TOXIC