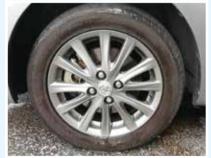

# REMOVE BRAKE DUST, OIL & DIRT FROM THE WHEELS

WHEEL CLEANER IS MEANT SPECIFICALLY ONLY FOR CLEANING WHEELS

**OPTIMO WHEEL CLEANER PRO** is a specially formulated cleaning agent designed to lift and remove stubborn brake dust, road grime, oil and dirt from the wheels without hard scrubbing. Wheel Cleaner is highly effective against brake dust and grime. Wheel Cleaner is safe to use on all types of wheels without harming the paint or the plated finish. For old wheels, Wheel Cleaner will lift and loosen the stubborn brake dust and grime making it very easy to clean with a brush. Just spray Wheel Cleaner on the wheels and watch it work!